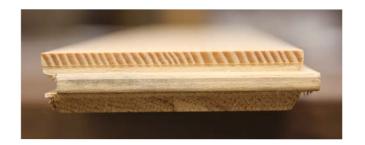

## **PRODUCT SPECIFICATIONS**

Size: 3/4" x 3-1/4" wide x random lengths 3-10' +/-

Species: Douglas Fir

Applications: Light commercial, multi-family housing, single-family housing

Construction: 4-ply 3/4" thick with 5mm wear layer; tongue and groove,

end matched; square edge; pre-sanded;

Installation: Nailed, floated or glued

Finish: Unfinished / prefinished natural UV oil

Colors: Custom colors

**CONTACT US** 

Phone: 1- 800-824-5671 Fax: 1- 503-635-6140