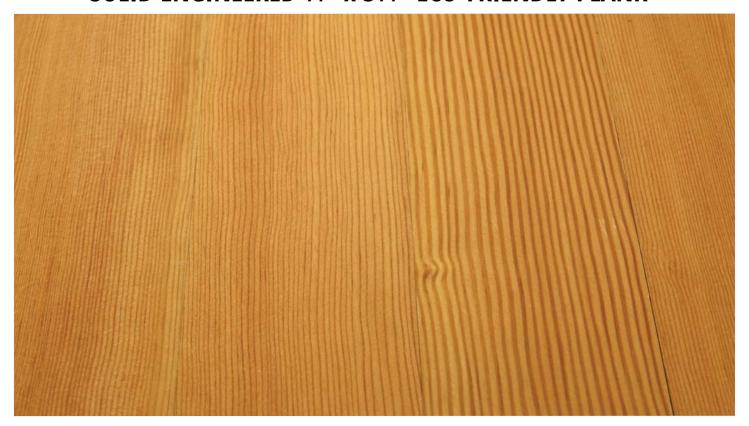

## SOLID ENGINEERED 34" x 314" ECO-FRIENDLY PLANK

**DOUGLAS FIR SOLID ENGINEERED** flooring is offered in ¾" x 3-1/4" x RL plank. The wear layer is constructed of prime vertical grain Douglas Fir combined with a salvaged core and backer. This combination maximizes the usage of premium vertical grain fir and offers a cost savings for our customers.

Our Solid Engineered has a 3/16" sanded wear layer. By using prime vertical grain material for the wear layer, we can maximize product yields by developing three times the recovery. A balanced construction of prime vertical grain and salvaged material for the core and backer creates an

eco-friendly product offering a variety of applications including walls and ceilings. Unlike solid wood flooring, this specialty flooring can be optionally nailed, glued or floated.